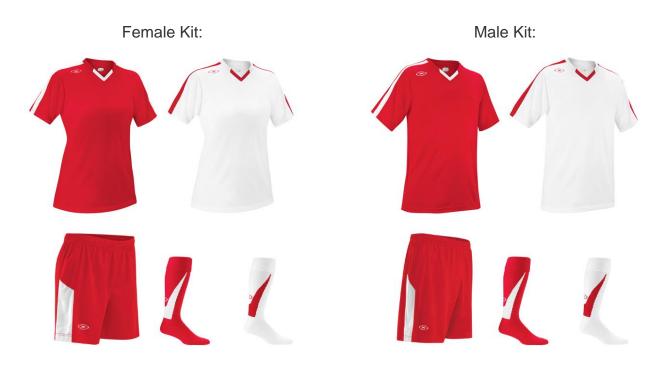

Uniform Kit: Xara Brittania Jersey (Home and Away), Victoria Short, Elite Socks (Home and Away) \*Uniform Kits are ordered as needed, players can reuse uniforms from previous seasons

| Female Sizing Chart |        |        |         |       |       |       |       |  |  |  |  |
|---------------------|--------|--------|---------|-------|-------|-------|-------|--|--|--|--|
| SHIRT (Age)         | WYS(6) | WYM(8) | WYL(10) | WS    | WM    | WL    | WXL   |  |  |  |  |
| Chest               | 20-22  | 24-26  | 28-30   | 32-34 | 34-36 | 36-38 | 38-40 |  |  |  |  |
| Body Length         | 17     | 19     | 21      | 23    | 25    | 27    | 28    |  |  |  |  |
| SHORTS (Age)        | WYS(6) | WYM(8) | WYL(10) | WS    | WM    | WL    | WXL   |  |  |  |  |
| Waist               | 16-18  | 18-20  | 20-22   | 24-26 | 26-28 | 28-30 | 32-34 |  |  |  |  |
| Hips                | 26-28  | 28-30  | 30-32   | 34-36 | 36-38 | 38-40 | 42-44 |  |  |  |  |
| OUTERWEAR           | WYS    | WYM    | WYL     | WS    | WM    | WL    | WXL   |  |  |  |  |
| Chest               | 20-22  | 24-26  | 28-30   | 32-34 | 34-36 | 36-38 | 38-40 |  |  |  |  |
| Waist               | 16-18  | 18-20  | 20-22   | 24-26 | 26-28 | 28-30 | 32-34 |  |  |  |  |
| Pant Length         | 31     | 33     | 35.5    | 38    | 39.5  | 41    | 42.5  |  |  |  |  |